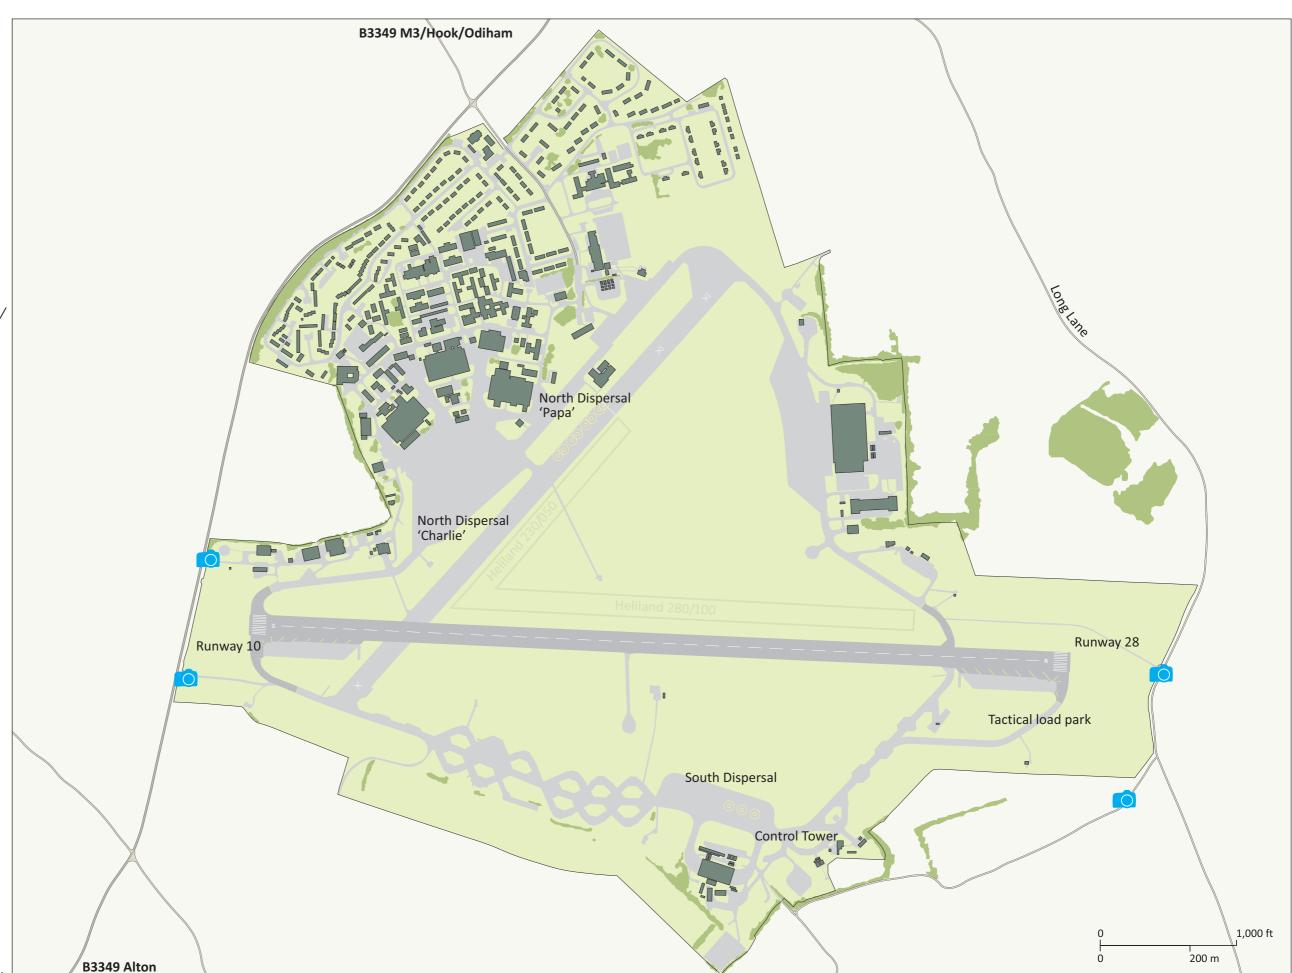

## **RAF ODIHAM [EGVO]**

Hampshire

#### **CURRENT UNITS**

Royal Air Force

**RAF Odiham Operations Wing** 

7 (B) Squadron Chinook HC2/2A/3

18 (B) Squadron Chinook HC2 27 Squadron Chinook HC2

Army Air Corps

657 Squadron Lynx AH7/AH9A

(9 Regiment)

618 VGS Vigilant T1

http://www.raf.mod.uk/rafodiham/

## **RADIO FREQUENCIES**

Frequency Usage 258.725 Tower 241.025 Ground 278.225 PAR 385.400 Talkdown 131.300 Approach 234.350 Approach 339.225 Director 372.375 FIS 251.300 Operations 259.600 Operations 260.200 Operations 300.450 ATIS