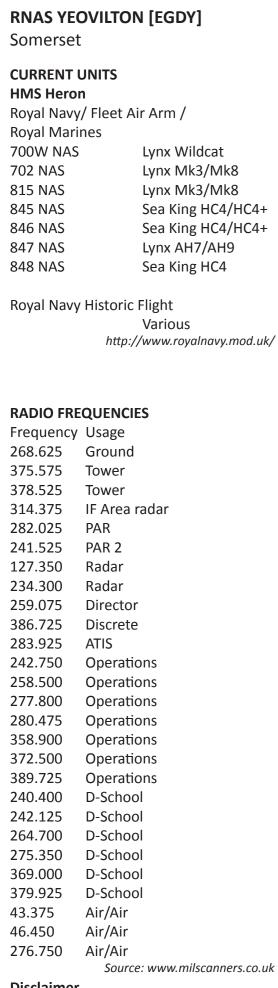

Currently operating from RAF Ma retired in March 2019, F-35B Ligh getting aircraft from 2020, 207 Sq Wing, 3 Force Protection Wing, Tacti

## U MILITARY IRFIELDS GUIDE 2019 EDITION

KMILITARY IRFIELDS GUIDE

PEREGRINE BUSH

Runway 01

To get the most up-to-date maps why note purchasea book dedicated to the military airfields of the United Kingdom by Peregrine Bush

**Scope:** This essential guide features 22 maps of the major operational airfields with associated units and airfield radio frequencies plus 22 maps of minor and satellite airfields.

Size: A4

Pages:76 in full colour

Price: 622.99 plus postage and packing

## GET ONLINE TODAY AND ORDER FROM







## Disclaimer

The information within this map is based upon or drawn from various authoritative sources and whilst all reasonable care has been taken in the preparation of this map no warranties can be given as to its accuracy and/or no reliance should be placed upon the same without further detailed inspection and survey. The publishers cannot therefore accept any liability or responsibility for any loss or damage and indeed would be grateful to receive notification of any errors or inconsistencies. No reproduction whatsoever of this map or any part thereof is permitted without the prior consent of the copyright owners.

Respect the land around the base, and do not trespass on or damage any property. Take your rubbish and litter home with you. Do not park in front of crash gates, or