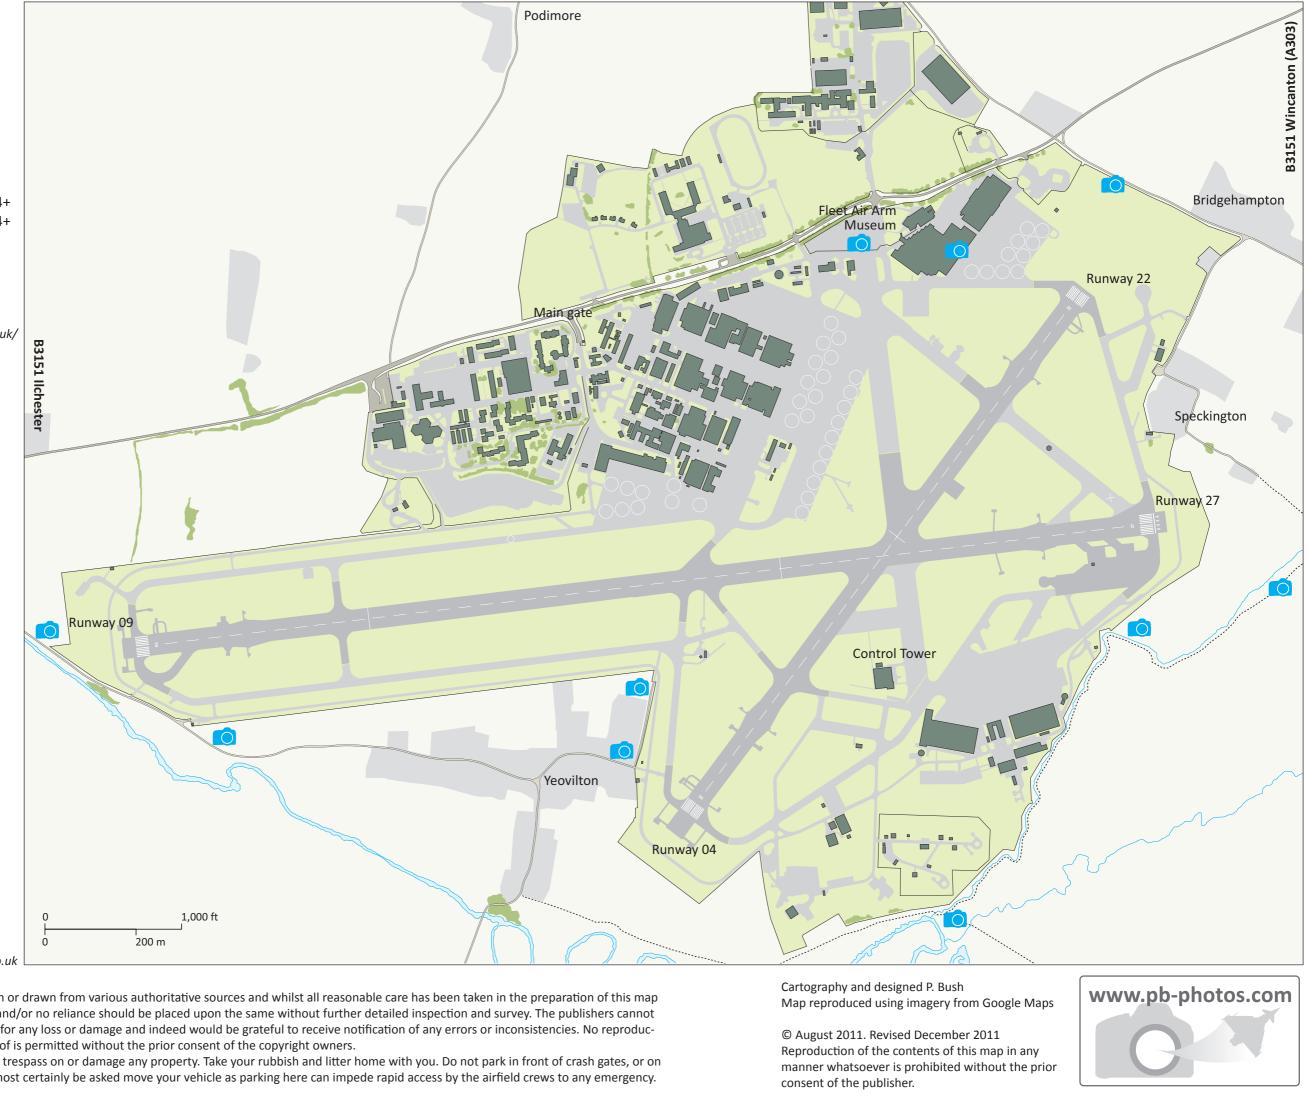

## Disclaimer

The information within this map is based upon or drawn from various authoritative sources and whilst all reasonable care has been taken in the preparation of this map no warranties can be given as to its accuracy and/or no reliance should be placed upon the same without further detailed inspection and survey. The publishers cannot therefore accept any liability or responsibility for any loss or damage and indeed would be grateful to receive notification of any errors or inconsistencies. No reproduction whatsoever of this map or any part thereof is permitted without the prior consent of the copyright owners.

Respect the land around the base, and do not trespass on or damage any property. Take your rubbish and litter home with you. Do not park in front of crash gates, or on the access tracks leading to them. You will almost certainly be asked move your vehicle as parking here can impede rapid access by the airfield crews to any emergency.